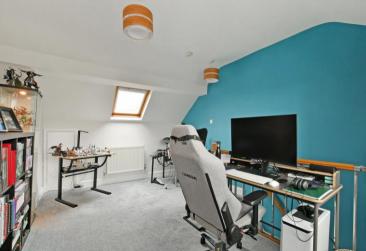

## Guide Price £200,000 - £210,000

Improved by recent owners is an attractive 3-bedroom stone built terraced house in Walkley, S6. A sought-after location with excellent transport links & amenities. Accommodation is arranged over 3 levels, presented in modern trends, benefitting from a full refurbishment and enclosed rear garden. The ground floor comprises of a stylish lounge, decorated in modern tones, laminate floor, decorative coving and shelving to the alcoves. A rear facing dining room offers cellar access and a pleasant garden outlook. The adjoining off shot kitchen is recently installed fitted with midnight blue shaker units, complementary worktops and contrasting tiled splashbacks, Integrated appliances include a Zanussi oven, induction, hob, overhead extractor and combination Baxi boiler. Alternative rear door access direct into the enclosed garden. The first floor comprises of 2 stylish bedrooms, with the master completed by mirrored sliding door wardrobes and walk in closet. The bathroom is equipped with modern white suite, overhead shower and contrasting black tiling. Stairs rise to offer a third spacious double bedroom, filled with natural light and commanding fabulous views courtesy of a front facing Velux and rear Dormer window. Eternally a forecourt provides privacy from the roads and through a communal passageway is a fully enclosed low maintenance garden offering decked patio and lower seating area. Bowness Road is ideally placed for local shops, cafes, bars and amenities in both Walkley and Hillsborough, with excellent transport links.