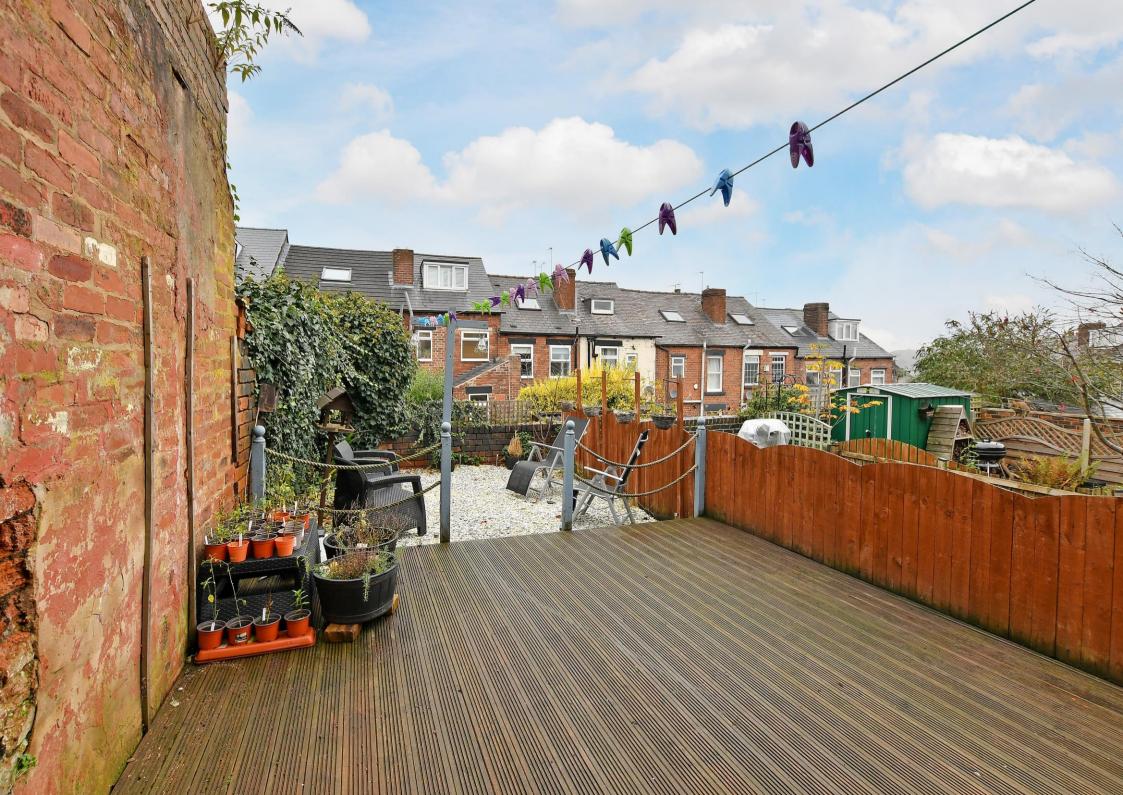

## Guide Price £200,000 - £210,000

Improved by recent owners is an attractive 3-bedroom stone built terraced house in Walkley, S6. A sought-after location with excellent transport links & amenities. Accommodation is arranged over 3 levels, presented in modern trends, benefitting from a full refurbishment and enclosed rear garden. The ground floor comprises of a stylish lounge, decorated in modern tones, laminate floor, decorative coving and shelving to the alcoves. A rear facing dining room offers cellar access and a pleasant garden outlook. The adjoining off shot kitchen is recently installed fitted with midnight blue shaker units, complementary worktops and contrasting tiled splashbacks, Integrated appliances include a Zanussi oven, induction, hob, overhead extractor and combination Baxi boiler. Alternative rear door access direct into the enclosed garden. The first floor comprises of 2 stylish bedrooms, with the master completed by mirrored sliding door wardrobes and walk in closet. The bathroom is equipped with modern white suite, overhead shower and contrasting black tiling. Stairs rise to offer a third spacious double bedroom, filled with natural light and commanding fabulous views courtesy of a front facing Velux and rear Dormer window. Eternally a forecourt provides privacy from the roads and through a communal passageway is a fully enclosed low maintenance garden offering decked patio and lower seating area. Bowness Road is ideally placed for local shops, cafes, bars and amenities in both Walkley and Hillsborough, with excellent transport links.