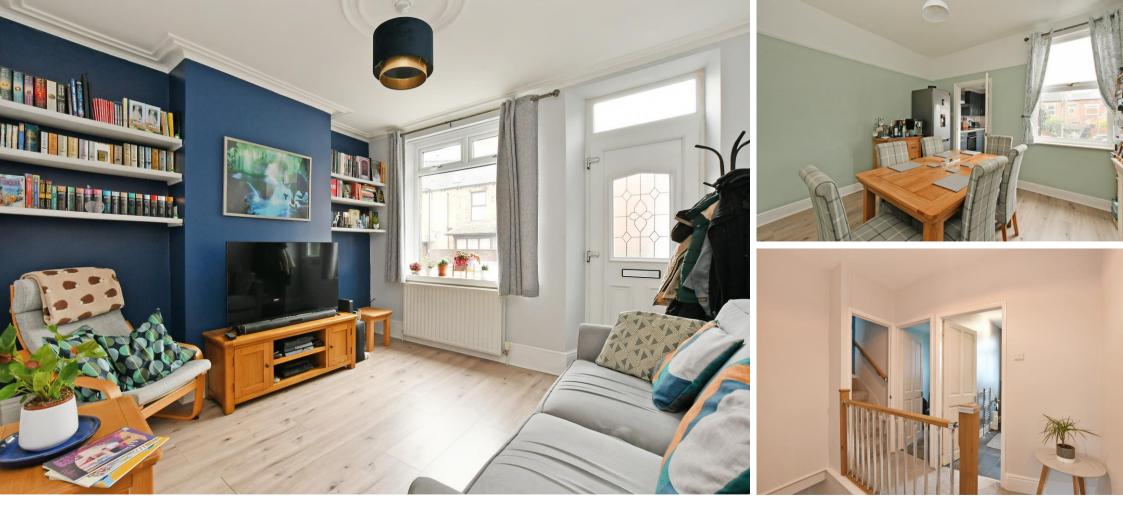

## Guide Price £200,000 - £210,000

Improved by recent owners is an attractive 3-bedroom stone built terraced house in Walkley, S6. A sought-after location with excellent transport links & amenities. Accommodation is arranged over 3 levels, presented in modern trends, benefitting from a full refurbishment and enclosed rear garden. The ground floor comprises of a stylish lounge, decorated in modern tones, laminate floor, decorative coving and shelving to the alcoves. A rear facing dining room offers cellar access and a pleasant garden outlook. The adjoining off shot kitchen is recently installed fitted with midnight blue shaker units, complementary worktops and contrasting tiled splashbacks, Integrated appliances include a Zanussi oven, induction, hob, overhead extractor and combination Baxi boiler. Alternative rear door access direct into the enclosed garden. The first floor comprises of 2 stylish bedrooms, with the master completed by mirrored sliding door wardrobes and walk in closet. The bathroom is equipped with modern white suite, overhead shower and contrasting black tiling. Stairs rise to offer a third spacious double bedroom, filled with natural light and commanding fabulous views courtesy of a front facing Velux and rear Dormer window. Eternally a forecourt provides privacy from the roads and through a communal passageway is a fully enclosed low maintenance garden offering decked patio and lower seating area. Bowness Road is ideally placed for local shops, cafes, bars and amenities in both Walkley and Hillsborough, with excellent transport links.

- Attractive Stone Built Terraced House
- Sought After Location of Walkley, S6
- Improved by Recent Owners
- 3 Stylish Bedrooms
- Cosy Lounge & Dining Room

- Modern Kitchen & Bathroom
- Combination Boiler & Double Glazing
- Low Maintenance Rear Garden
- Freehold
- Council Tax Band A, EPC TBC