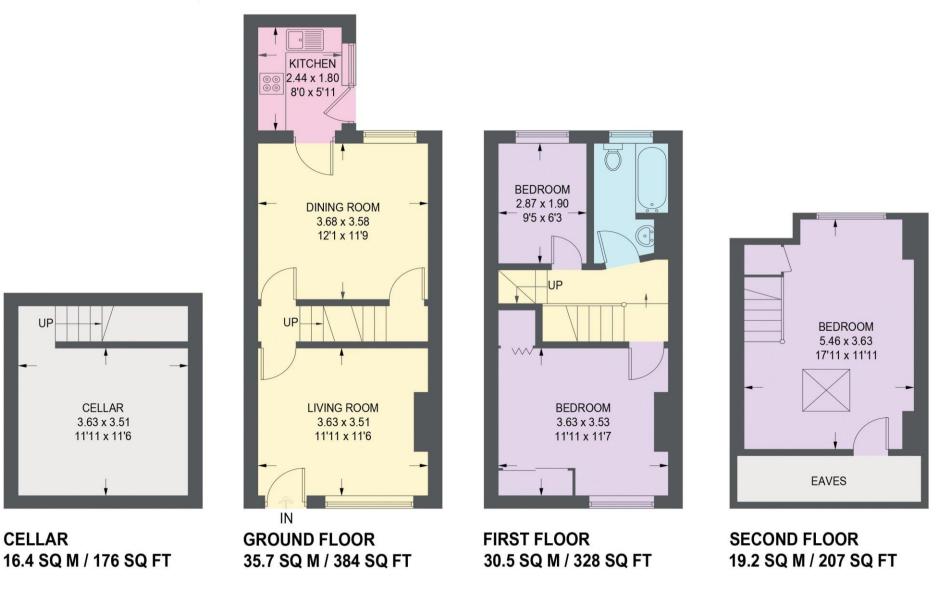

## **12 BOWNESS ROAD**

APPROXIMATE GROSS INTERNAL AREA = 101.8 SQ M / 1095 SQ FT (INCLUDING CELLAR & EXCLUDING EAVES)

Illustration for identification purposes only, measurements are approximate, not to scale.