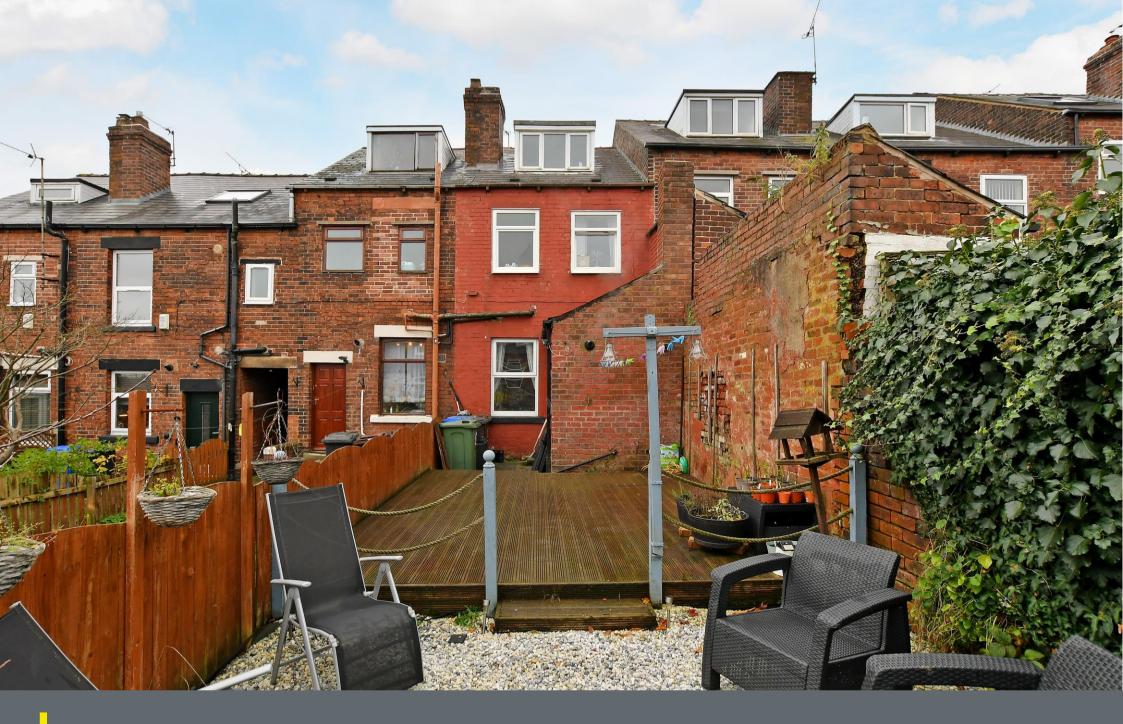

## Guide Price £200,000 - £210,000

Improved by recent owners is an attractive 3-bedroom stone built terraced house in Walkley, S6. A sought-after location with excellent transport links & amenities. Accommodation is arranged over 3 levels, presented in modern trends, benefitting from a full refurbishment and enclosed rear garden. The ground floor comprises of a stylish lounge, decorated in modern tones, laminate floor, decorative coving and shelving to the alcoves. A rear facing dining room offers cellar access and a pleasant garden outlook. The adjoining off shot kitchen is recently installed fitted with midnight blue shaker units, complementary worktops and contrasting tiled splashbacks, Integrated appliances include a Zanussi oven, induction, hob, overhead extractor and combination Baxi boiler. Alternative rear door access direct into the enclosed garden. The first floor comprises of 2 stylish bedrooms, with the master completed by mirrored sliding door wardrobes and walk in closet. The bathroom is equipped with modern white suite, overhead shower and contrasting black tiling. Stairs rise to offer a third spacious double bedroom, filled with natural light and commanding fabulous views courtesy of a front facing Velux and rear Dormer window. Eternally a forecourt provides privacy from the roads and through a communal passageway is a fully enclosed low maintenance garden offering decked patio and lower seating area. Bowness Road is ideally placed for local shops, cafes, bars and amenities in both Walkley and Hillsborough, with excellent transport links.