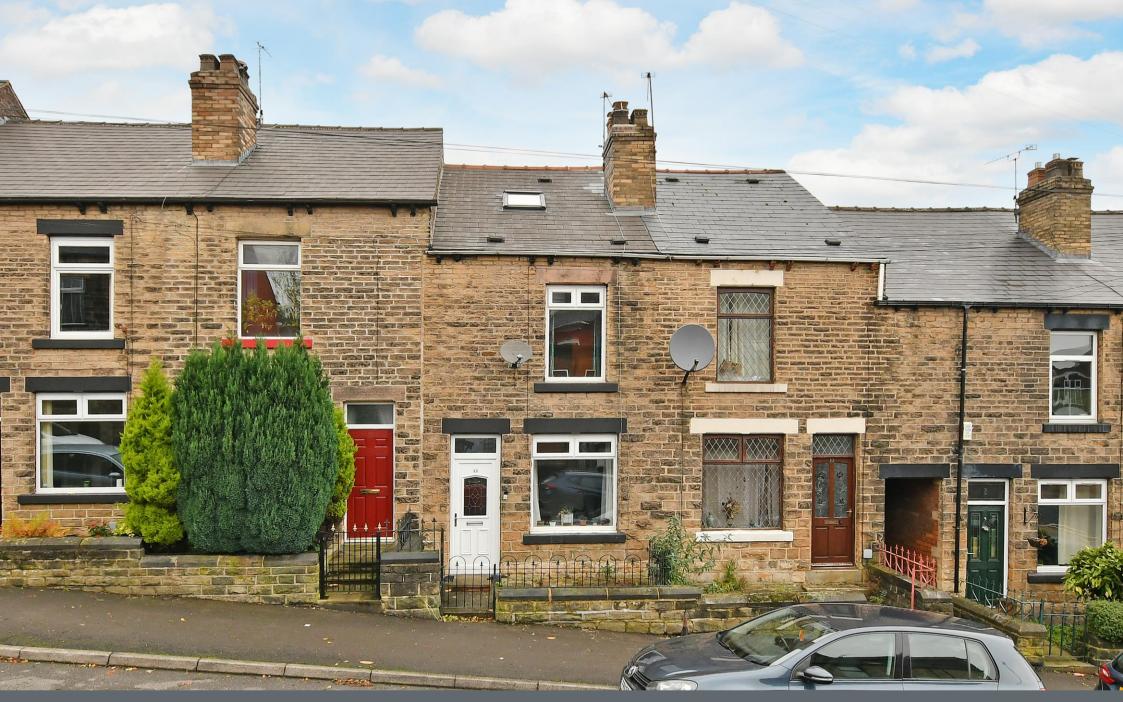

## 12 Bowness Road

Walkey • Sheffield • S6 2PR

## Guide Price £200,000 - £210,000

Improved by recent owners is an attractive 3-bedroom stone built terraced house in Walkley, S6. A sought-after location with excellent transport links & amenities. Accommodation is arranged over 3 levels, presented in modern trends, benefitting from a full refurbishment and enclosed rear garden. The ground floor comprises of a stylish lounge, decorated in modern tones, laminate floor, decorative coving and shelving to the alcoves. A rear facing dining room offers cellar access and a pleasant garden outlook. The adjoining off shot kitchen is recently installed fitted with midnight blue shaker units, complementary worktops and contrasting tiled splashbacks, Integrated appliances include a Zanussi oven, induction, hob, overhead extractor and combination Baxi boiler. Alternative rear door access direct into the enclosed garden. The first floor comprises of 2 stylish bedrooms, with the master completed by mirrored sliding door wardrobes and walk in closet. The bathroom is equipped with modern white suite, overhead shower and contrasting black tiling. Stairs rise to offer a third spacious double bedroom, filled with natural light and commanding fabulous views courtesy of a front facing Velux and rear Dormer window. Eternally a forecourt provides privacy from the roads and through a communal passageway is a fully enclosed low maintenance garden offering decked patio and lower seating area. Bowness Road is ideally placed for local shops, cafes, bars and amenities in both Walkley and Hillsborough, with excellent transport links.

- Attractive Stone Built Terraced House
- Sought After Location of Walkley, S6
- Improved by Recent Owners
- 3 Stylish Bedrooms
- Cosy Lounge & Dining Room

- Modern Kitchen & Bathroom
- Combination Boiler & Double Glazing
- Low Maintenance Rear Garden
- Freehold
- Council Tax Band A, EPC TBC