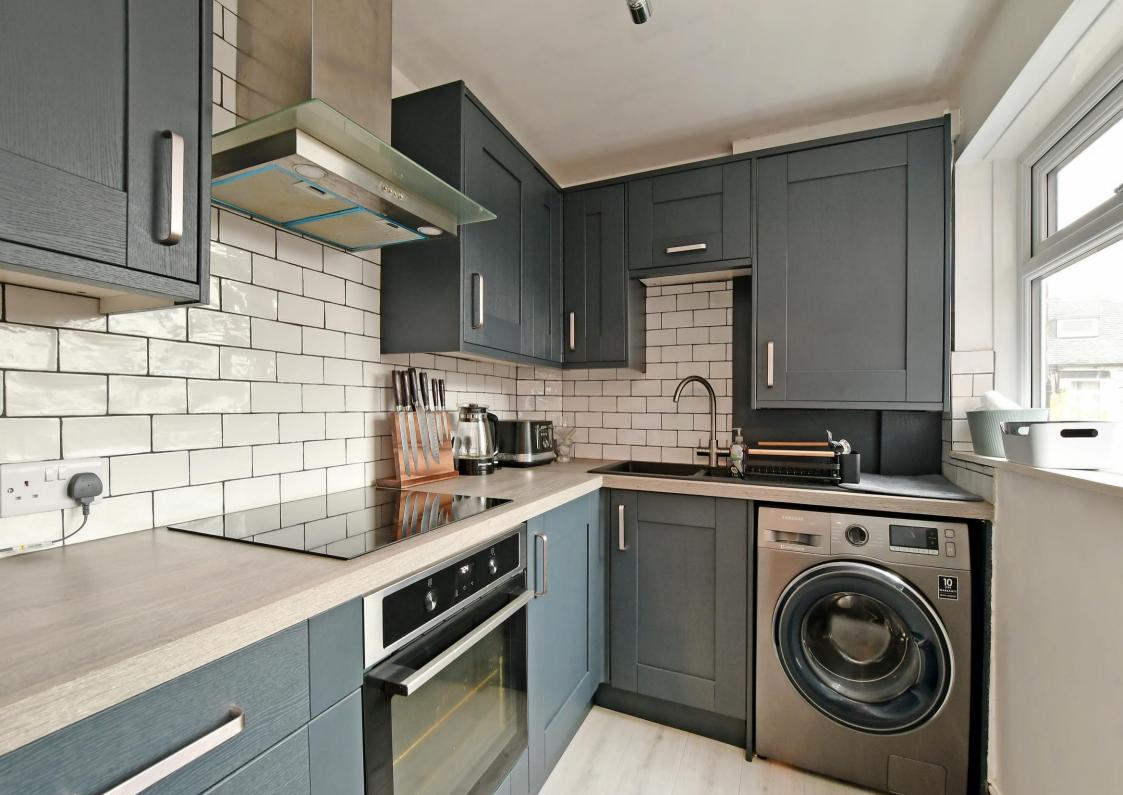

## Guide Price £200,000 - £210,000

Improved by recent owners is an attractive 3-bedroom stone built terraced house in Walkley, S6. A sought-after location with excellent transport links & amenities. Accommodation is arranged over 3 levels, presented in modern trends, benefitting from a full refurbishment and enclosed rear garden. The ground floor comprises of a stylish lounge, decorated in modern tones, laminate floor, decorative coving and shelving to the alcoves. A rear facing dining room offers cellar access and a pleasant garden outlook. The adjoining off shot kitchen is recently installed fitted with midnight blue shaker units, complementary worktops and contrasting tiled splashbacks, Integrated appliances include a Zanussi oven, induction, hob, overhead extractor and combination Baxi boiler. Alternative rear door access direct into the enclosed garden. The first floor comprises of 2 stylish bedrooms, with the master completed by mirrored sliding door wardrobes and walk in closet. The bathroom is equipped with modern white suite, overhead shower and contrasting black tiling. Stairs rise to offer a third spacious double bedroom, filled with natural light and commanding fabulous views courtesy of a front facing Velux and rear Dormer window. Eternally a forecourt provides privacy from the roads and through a communal passageway is a fully enclosed low maintenance garden offering decked patio and lower seating area. Bowness Road is ideally placed for local shops, cafes, bars and amenities in both Walkley and Hillsborough, with excellent transport links.

- Attractive Stone Built Terraced House
- Sought After Location of Walkley, S6
- Improved by Recent Owners
- 3 Stylish Bedrooms
- Cosy Lounge & Dining Room

- Modern Kitchen & Bathroom
- Combination Boiler & Double Glazing
- Low Maintenance Rear Garden
- Freehold
- Council Tax Band A, EPC TBC