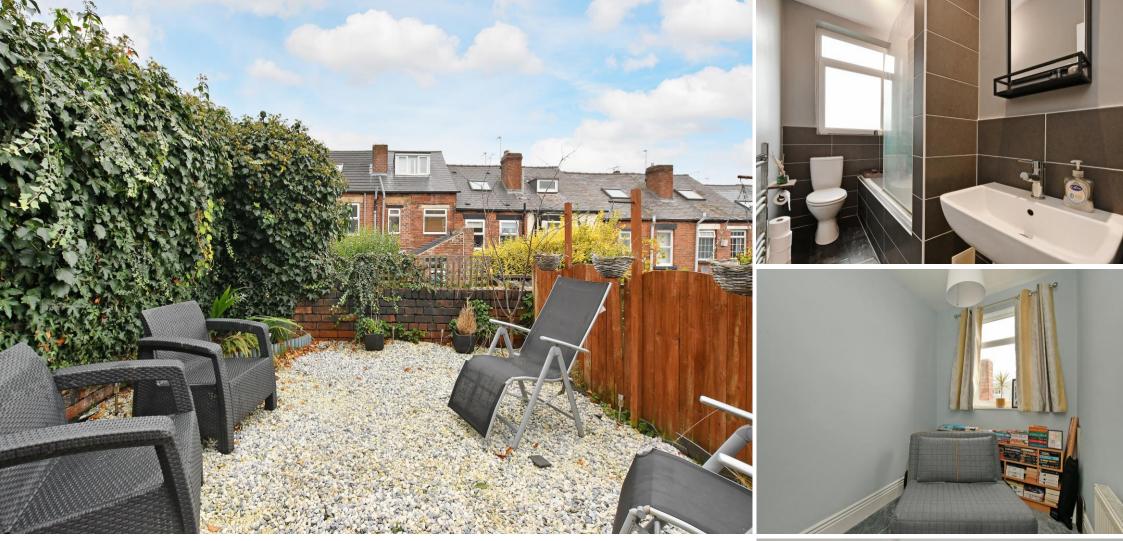

## Guide Price £200,000 - £210,000

Improved by recent owners is an attractive 3-bedroom stone built terraced house in Walkley, S6. A sought-after location with excellent transport links & amenities. Accommodation is arranged over 3 levels, presented in modern trends, benefitting from a full refurbishment and enclosed rear garden. The ground floor comprises of a stylish lounge, decorated in modern tones, laminate floor, decorative coving and shelving to the alcoves. A rear facing dining room offers cellar access and a pleasant garden outlook. The adjoining off shot kitchen is recently installed fitted with midnight blue shaker units, complementary worktops and contrasting tiled splashbacks, Integrated appliances include a Zanussi oven, induction, hob, overhead extractor and combination Baxi boiler. Alternative rear door access direct into the enclosed garden. The first floor comprises of 2 stylish bedrooms, with the master completed by mirrored sliding door wardrobes and walk in closet. The bathroom is equipped with modern white suite, overhead shower and contrasting black tiling. Stairs rise to offer a third spacious double bedroom, filled with natural light and commanding fabulous views courtesy of a front facing Velux and rear Dormer window. Eternally a forecourt provides privacy from the roads and through a communal passageway is a fully enclosed low maintenance garden offering decked patio and lower seating area. Bowness Road is ideally placed for local shops, cafes, bars and amenities in both Walkley and Hillsborough, with excellent transport links.